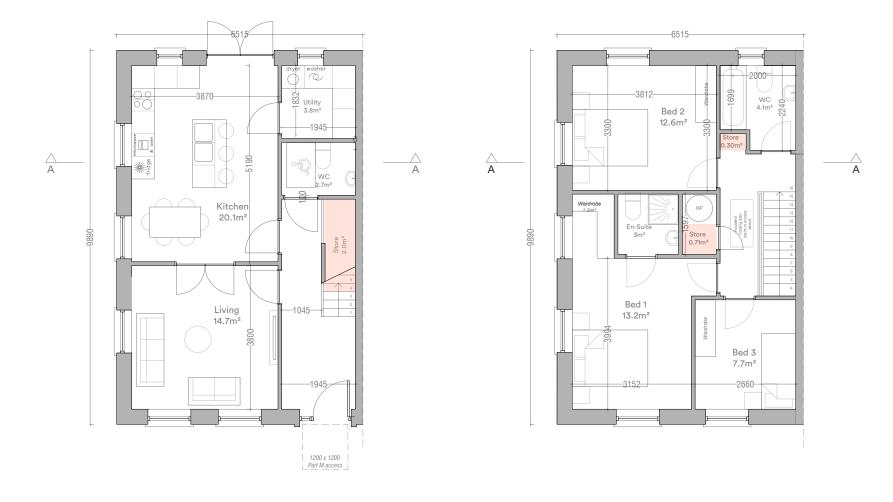

House Type K2 3 Bed / 5 Person

## Semi-Detached

Total Floor Area 108m<sup>2</sup>  $(92m^2)$ Ground Floor Area 54m<sup>2</sup> 54m<sup>2</sup> First Floor Area Total Living Area 34.8m<sup>2</sup>  $(34m^2)$ (32m<sup>2</sup>) Total Bedroom Area 33.5m<sup>2</sup> Total Storage Area 6.5m<sup>2</sup>\* (5m<sup>2</sup>)

Minimum standards shown in parentheses Refer to site layout for handing and orientation \*Includes 3.5m² of attic storage

Storage Area

House Type K2 Ground Floor Plan 53.8m<sup>2</sup> House Type K2 First Floor Plan 53.8m<sup>2</sup>